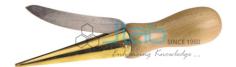

## Cork Borer Sharpener

Maintain a sharp cutting edge of the cork borer with our premium range of cork borer sharpeners. Cork Borer Sharpener Manufacturer India, Cork Borer Sharpener Exporters, Physics Instruments Cork Borer Sharpener, Cork Borer Sharpener Suppliers, Buy Cork Borer Sharpener, Buy Cork Borer Sharpener India, Didactic, Didactic Physics Instruments, Physics Instruments Exporters India, Physics Instruments Suppliers, Physics Instruments

Manufacturer. One custom size for all sizes of Cork Borers.

This handy tool is used to sharpen borers from 3/16" to 15/16" (5mm to 24mm).

The solid brass cone has a hinged steel blade in a slot; mounted in a hardwood handle.