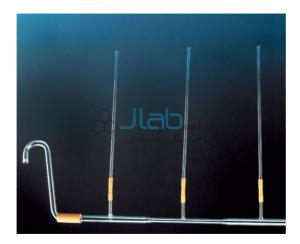

## Bernoulli Tube Set

Our Bernoulli Tube Set contains a straight tube of 500 mm in length with a bore of 10 mm made near its centre. Bernoulli Tube Set Manufacturer India, Bernoulli Tube Set Exporters, Educational Instruments Bernoulli Tube Set, Buy Bernoulli Tube Set, Buy Bernoulli Tube Set Online India, Didactic, Didactic Educational Instruments, Educational Instruments Exporters India, Educational Instruments Suppliers, Educational Instruments Manufacturer. The set also has short side tubes in each section for attaching the glass manometer tubes of 270mm length with 8mm bore. The apparatus carries a set of glass manometer and rubber tubes for joining these manometer tubes. It is specifically used in exhibiting Bernoulli Effect produced by water-flow.