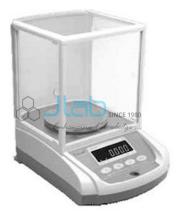

## **Electronic Balance**

## Balance

Electronic Balance 0.1mg- 200gm (Superior) are used in weighing of samples for precise & clear analytical reading. Electronic Balance Manufacturer India, Electronic Balance Exporters, Chemistry Lab Instruments Electronic Balance, Electronic Balance Suppliers, Buy Electronic Balance, Buy Electronic Balance Online India, Didactic, Didactic Chemistry Lab Instruments, Chemistry Lab Instruments Exporters India, Chemistry Lab Instruments Suppliers, Chemistry Lab Instruments Manufacturer. Automatic calibration, LCD display, standard weighing pan of premium quality, power adapter & rechargeable battery are included in electronic balances. These balances are used for demonstrative purposes in laboratories & industrial applications.