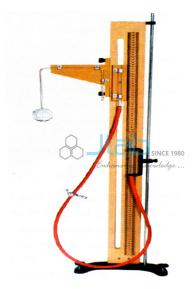

## Charles Law Apparatus

We deliver complete Charles law Apparatus crafted to demonstrate law of thermal expansion of gases and estimate the celsius value for absolute zero of temperature. 1 x glass Charles' law tube, 1 glass beaker with stirrer are supplied with the apparatus.

Charles Law Apparatus Manufacturer India, Charles Law Apparatus Exporters, Physics Instruments Charles Law Apparatus, Charles Law Apparatus Suppliers, Buy Charles Law Apparatus, Buy Charles Law Apparatus Online India, Didactic, Didactic Physics Instruments, Physics Instruments Exporters India, Physics Instruments Suppliers, Physics Instruments Manufacturer.