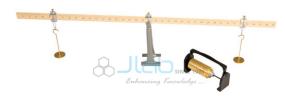

## **Moment of Force Apparatus**

## Description

Moment of Force Apparatus

Contains Everything Needed to Study Principles of Mass, Levers, Moments, Forces, and Equivalence.

Determine the distance between the application of a force and the axis of rotation, and demonstrate that the moment of any force is the equal to the force times its lever arm.

Three Knife-Edge Clamps.

Heavy, Cast-Iron Support.

Two 500 g Capacity Mass Hangers.

A Set of Eight Slotted Masses (10 g to 500 g) with a Storage Rack.

Instructions and Suggestions for Use Included.