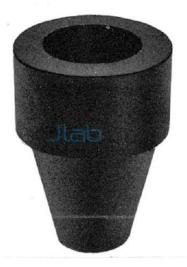

## **Crucible Holders**

## **Description**

Crucible Holders

Set of 7, made of natural rubber.

For 25 mL porcelain Gooch crucibles.

A combination rubber stopper and crucible holder with glass funnel insert.

Dimensions 57 mm length, tapered from 38 mm diameter at top to 22 mm diameter at bottom; length of tapered portion 35 mm.