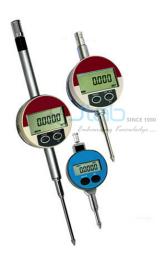

## **Digital Dial Gauges**

## **Description**

**Digital Dial Gauges** 

Features:-

Large LCD display.

Manufacturer's 1 year warranty.

A data output system is available.

Direction Change On/Off Switch.

Dial Gauge Stand for Hi-Plan Frames.

Dial Gauge Stand with Large Magnetic Base.

Optional Extras - Ancillaries Dial Gauge Stand with Magnetic Base.

Description Electronic digital indicator of 60 mm nominal size with resolution and range as specified.