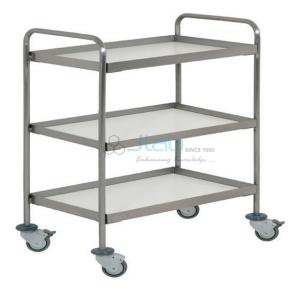

## **Mobile Weight Trolley**

## **Description**

Mobile Weight Trolley

Features:-

All four wheels are ca stored for ease of moving.

Provision is also made for attaching weight hangers to a bar at the back.

There is shelf space for a general set of laboratory weights up to 1600 N in total.

Description A welded steel framed trolley with five front shelves and one rear shelf.

Safe storage for weights and hangers Very mobile Very strong Holds up to 1600 N of laboratory weights 3 year warranty.