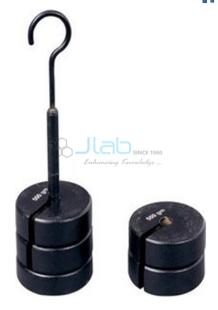

## **Newton Weight Hangers**

## **Description**

**Newton Weight Hangers** 

Features:-

Weights are in Newtons.

Steel Hangers in a range of sizes.

They are made of steel with a powder coat green hammer finish.

To help in assessing total loads each size of hanger has a rounded Newton value consistent with its size.

Description the weight hangers consist of a length of vertical stem with a hook at the top and a small platform at the bottom.

Net Weight Length(mm) Net Dimensions Gross Volume 1 0.2 N / 0.02 kg 100 22 dia x 100 mm 0.00013 2 0.5 N / 0.05 kg 100 38 dia x 100 mm 0.0003 3 1 N / 0.10 kg 150 45 dia x 150 mm 0.0006 4 1 N / 0.10 kg 200 45 dia x 200 mm 0.0008 5 2 N / 0.20 kg 250 50 dia x 250 mm 0.0013 6 5 N / 0.51 kg 400 64 dia x 400 mm 0.0030 7 5 N / 0.51 kg 550 64 dia x 550 mm 0.0035.