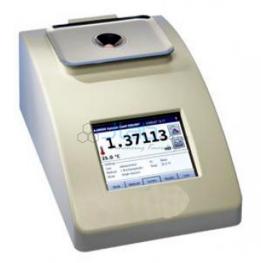

## Refractometer

With a simple, intuitive touchscreen all results and user management can be operated on the device.

The unit incorporates an integrated SQL database, for storing data, and allows for access via a network or standalone PC.

High-precision Refractometer for applications such as mixing-ratio, quality and quantity control, plus determination of purity.

Specifications:-

Range 0 to 85% Brix

0 to 80°C / 32 to 175°F

Resolution 0.1% Brix 0.1°C / 0.1°F