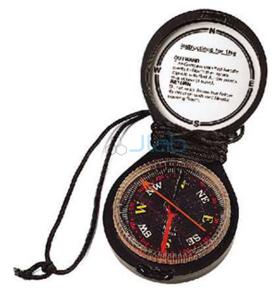

## Jain Laboratory Instruments

Product Code . JL-MI-4933

**Directional Compass** 

## Description

**Directional Compass** 

We are instrumental in manufacturing, exporting and supplying high quality Directional Compass.

Additionally we offer this directional compass in various sizes such as 25 mm, 38 mm, 50 mm, 75 mm, and 100 mm at economical prices.