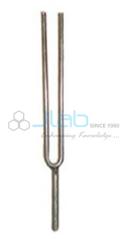

## Jain Laboratory Instruments

Product Code . JL-MI-4950

**CP Tuning Fork** 

## **Description**

**CP Tuning Fork** 

We are a reputed manufacturer, exporter and supplier of superior quality CP Tuning Fork.

This product is designed by our experienced professionals in sync with international quality standards, using optimum quality raw material and sophisticated technology.

Additionally, this CP Tuning Fork is also tested on various parameters of quality and is available in various specifications at economical prices.

Features:-

Sturdiness

High durability

Durable finish standard