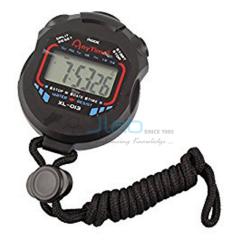

## **Electronic Timer Racer**

## **Description**

**Electronic Timer Racer** 

These components are made after extensive market survey and research.

Our ranges of Electronic Timer and indicator are available in varied designs and specifications as per the specifications of our clients.