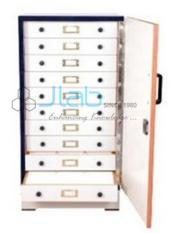

## **Description**

Wax Block Cabinet

Specification:-

Cabinet fabricated out of thick board and is clad externally in mica lamination sheet with lockable door.

Hinged door provided with lock and handle is lined with velvet.

Handles are provided on each drawer the cabinet has smooth one door opening for dust free storage handle on front panel with lock and key.

Drawer frame of MDF sheet with MDF sheet bottom

Each drawer provided with 9 compartments of 10cm x 7.5cm x 5cm.

Fitted with knob & index card holder.

To store 2000 blocks.