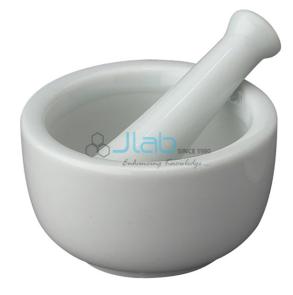

## **Porcelain Pestle and Mortar**

## **Description**

| Mortar and Pestle              |
|--------------------------------|
| Mortar and Pestle 100 mm:-     |
| Porcelain Mortar and Pestle:   |
| 100 mm outside diameter.       |
| Approximately 160 ml capacity. |
| Mortar and Pestle 125 mm:-     |
| Porcelain Mortar and Pestle:   |
| 125mm outside diameter.        |
| 370ml capacity                 |
| Measurements are approximate.  |
| Mortar and Pestle 150mm:-      |
| Porcelain Mortar and Pestle:   |