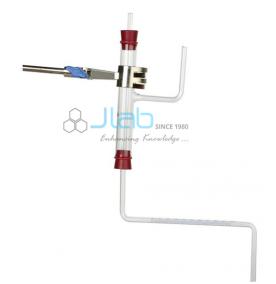

## **Darwin Potometer**

Comprises glass tube with upper end of straight limb closed with rubber stopper, lower end of limb with bored rubber stopper to take length of capillary tubing.

Darwin Potometer Manufacturer, Darwin Potometer Suppliers, Darwin Potometer India, Darwin Potometer Exporter, buy Darwin Potometer, Research Equipment, Darwin Potometer, Analytical Research Equipments