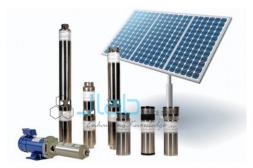

## Jain Laboratory Instruments

Product Code . JL-RE-5132

**Solar Pump Model** 

## Description

Solar Pump Model

We are among the reputed organizations, deeply engaged in offering an optimum quality range of Solar Submersible Pump.

Features:-

Robust design

Long operational life