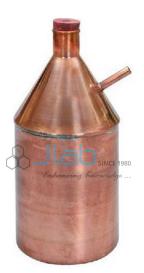

## Description

Steam Copper Boiler

Cylindrical body with conical top

Short neck for bung fitted

with steam outlet tube riffled for

rubber tubing

1 Litre

2 Litre

3 Litre