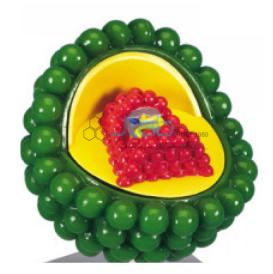

## **HIV Virus Model**

## **Description**

HIV Virus Model

The AIDS-Virus Model is a replica of the AIDS virus millions of times enlarged.

Showing the outer lipid membrane with protein structures as well as the internal nucleus which contains the viral hereditary matter or RNA.

The nucleus can be detached and there is a place to put condoms underneath in order to provide a message regarding HIV prevention.

HIV Virus Model Manufacturer India, HIV Virus Model Exporters, Biological Equipment HIV Virus Model, Buy HIV Virus Model Online India, Didactic, Didactic Biological Equipment, Biological Equipment Exporters India, Biological Equipment Suppliers, Biological Equipment Manufacturer.