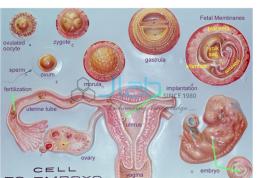

## Jain Laboratory Instruments

Cell to Embryo Wall Mount

Product Code . JL-BE-5229

## **Cell to Embryo Stages Model**

## **Description**

Cell to Embryo Stages Model

Cell to Embryo Stages Model Manufacturer India, Cell to Embryo Stages Model Exporters, Biological Equipment Cell to Embryo Stages Model, Buy Cell to Embryo Stages Model, Buy Cell to Embryo Stages Model Online India, Didactic, Didactic Biological Equipment, Biological Equipment Exporters India, Biological Equipment Suppliers, Biological Equipment Manufacturer.