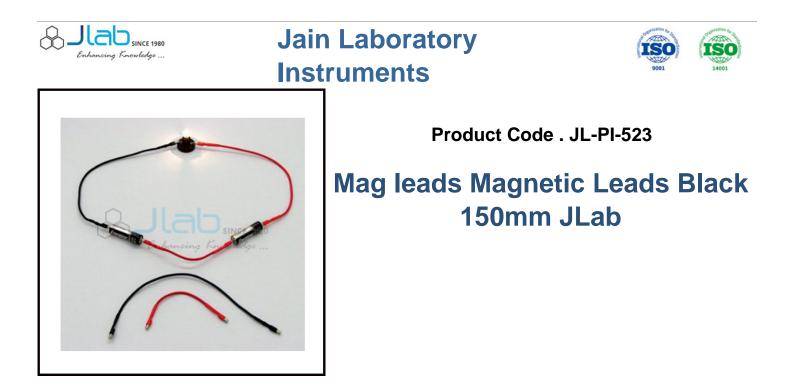

## Mag leads Magnetic Leads Black 150mm

- Magleads or magnetic leads black 300 mm long.
- Make working electrical circuits instantly with these ingenious leads fitted with a tiny powerful magnet at either end.
- Place near to a battery case and it connects by itself or place next to a batten bulb holder connector and you have your first working circuit.
- The magnets, which protrude from the ends of the leads, are 4mm in diameter so will work in all of the places that standard banana plugs work, such as power supplies, test meters and crocodile clips but have the advantage of making instant connections when near to steel connectors.