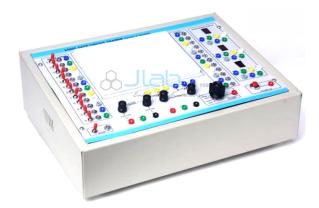

## **And Gate Trainer**

## **Description**

And Gate Trainer

Designed to study the functioning of various circuits, are rugged & user friendly.

The detailed circuit is printed on the top.

The components are mounted inside on a pcb.

The required connections are brought out at sockets for testing & observations.

The instruments are supplied with built in power supply & detailed operating manual.

Contact JLab Export for your Educational School Science Lab Equipments. We are best school lab equipment supplier, school lab equipments, school lab equipments export, school lab equipments manufacturers, school lab equipments manufacturers in india.