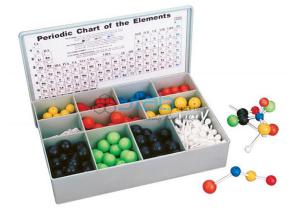

## **Description**

Atomic Model Set Senior

Our Atomic Model, Senior, is a complete set- 60 balls which consist of moulded balls of different colours and sizes with connecting lugs in variant sizes.

Complete sets of the atomic model are suitable for demonstrative purposes in laboratories.

These are made up of high quality polystyrene for longer shelf life and durability.

Contact JLab Export for your Educational School Science Lab Equipments. We are best physics lab equipment supplier, physics lab equipment suppliers in ambala, physics lab equipments manufacturers, physics lab equipments suppliers, physics labware, school educational equipments.