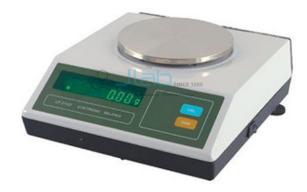

## **Digital Electronic Balances**

## **Description**

Digital Electronic Balances

Digital Electronic Balances for lab & industrial use are available.

Automatic calibration & LCD display with back light makes results easy to read.

These power operated balances come with general weighing capacity of 0.1 gm to 3000 gm, fitted with standardized weighing pan.