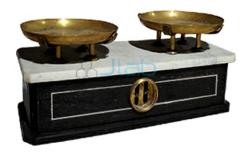

## **Description**

Beranger Balance

Beranger balance contains two platforms carrying weight plat and weighing pan respectively.

It is easily portable, allows hassle free weights and demands no maintenance.

These are basically used for measuring materials with help of different weight blocks.

Contact JLab Export for your Educational School Science Lab Equipments. We are best school science lab equipments suppliers in india, school science lab instruments, school science lab instruments exporter, school science lab instruments manufacturer, school scientific equipments, science educational equipment.