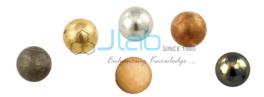

## **Description**

Metal Sphere

The metal sphere are used various physics experiments and applications.

These are made of premium quality stainless steel and are available in different diameters or sizes.