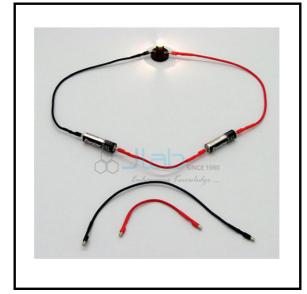

## Mag leads or Magnetic Leads Black 300 mm

Make working electrical circuits instantly with these ingenious leads fitted with a tiny powerful magnet at either end.

Place near to a battery case and it connects by itself or place next to a batten bulb holder connector and you have your first working circuit.

The magnets, which protrude from the ends of the leads, are 4mm in diameter so will work in all of the places that standard banana plugs work, such as power supplies, test meters and crocodile clips but have the advantage of making instant connections when near to steel connectors.

Children no longer have to strip, cut or make mechanical fixes and leads can be daisy chained together to extend their length with ease.

Sold as each Black 300 mm, without other leads, batteries, Bulb Holder and Bulb shown in picture.