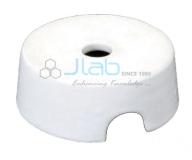

## **Description**

**Beehive Shelf** 

Stone Bee Hive Shelves (Porcelain) are made available for laboratory use.

These are glazed with porcelain from inside & outside.

Their application is in pneumatic troughs for gas collection.

Capacity:

60ml

75ml

100ml

Contact JLab Export for your Educational School Science Lab Equipments. We are best school science equipments suppliers, school science kits, school science lab equipment exporter, school science lab equipment manufacturer, school science lab equipment supplier, school science lab equipment suppliers.