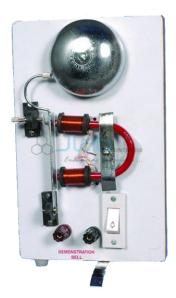

## **Demonstration Bell**

To demonstrate practical of an electric bell, all parts easily visible, mounted on wooden board.

The bell model works on 3-4 volts D.C.

This bell is easily operated and the sound of this bell can be heard from far away.