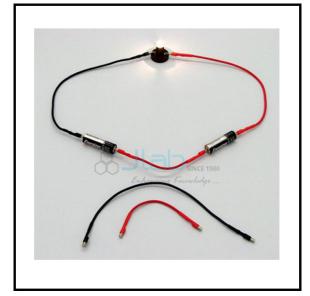

## Mag leads or Magnetic Leads Red 150mm

Make working electrical circuits instantly with these ingenious leads fitted with a tiny powerful magnet at either end.

Place near to a battery case and it connects by itself or place next to a batten bulb holder connector and you have your first working circuit.

The magnets, which protrude from the ends of the leads, are 4mm in diameter so will work in all of the places that standard banana plugs work, such as power supplies, test meters and crocodile clips but have the advantage of making instant connections when near to steel connectors.

Children no longer have to strip, cut or make mechanical fixes and leads can be daisy chained together to extend their length with ease.

Sold as each Red 150mm, without other leads, batteries.

Bulb Holder and Bulb shown in picture.