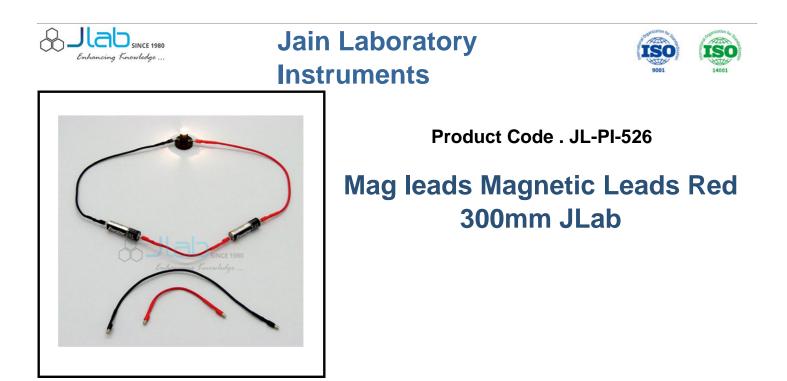

## Mag leads or Magnetic Leads Red 300mm

Make working electrical circuits instantly with these ingenious leads fitted with a tiny powerful magnet at either end.

Place near to a battery case and it connects by itself or place next to a batten bulb holder connector and you have your first working circuit.

The magnets, which protrude from the ends of the leads, are 4mm in diameter so will work in all of the places that standard banana plugs work, such as power supplies, test meters and crocodile clips but have the advantage of making instant connections when near to steel connectors.

Children no longer have to strip, cut or make mechanical fixes and leads can be daisy chained together to extend their length with ease.

Sold as each Red 300mm, without other leads, batteries, Bulb Holder and Bulb shown in picture.