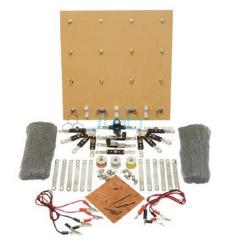

## **Description**

Worcester Circuit Board

Consists of a Worcester Circuit Board, complete with terminals, a set of metal connection pillars & a number of clips on flexible connection strips & accessory units; enabling a wide variety of electrical circuits to be constructed quickly & easily.

The phosphor bronze strips are so designed that when flexed a little in the fingers.

They are easily slipped over the pass where their natural spring holds them firmly in position & ensures a good electrical contact.

These are supplied with all the necessary accessories.

Features:

Precisely engineered

Easy to install

Excellent performance

Contact JLab Export for your Educational School Science Lab Equipments. We are best school