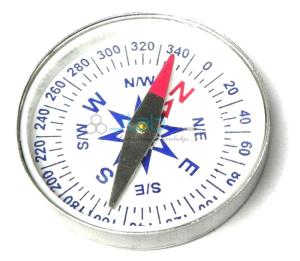

## Description

**Magnetic Compass** 

This magnetic compass is widely used in experiments involving presence of electromagnetic fields.

The compass shows north direction by default and other directions are determined accordingly.

It is encased in a metallic moulding.

It is available in different sizes.

Contact JLab Export for your Educational School Science Lab Equipments. We are best school science lab equipments suppliers in india, school science lab instruments, school science lab instruments exporter, school science lab instruments manufacturer, school scientific equipments, science educational equipment.