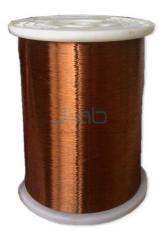

## **Insulated Copper Wire**

## **Description**

**Insulated Copper Wire** 

We offer high quality Insulated Copper Wire of optimum quality in all over India.

Copper strips find many applications as electrical conductors, switch terminals, hardware used in electrical circuits, electrical conductors.

These Insulated Copper Wire are available in hard, half-hard and soft conditions.

Contact JLab Export for your Educational School Science Lab Equipments. We are best school science equipments suppliers, school science kits, school science lab equipment exporter, school science lab equipment manufacturer, school science lab equipment supplier, school science lab equipment suppliers.