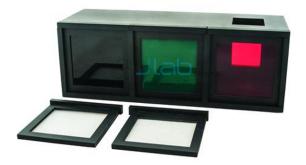

## **Dark Germination Chamber**

## Description

Dark Germination Chamber

For experiments in phototropism with seedlings.

Three chambered case of wood with to accept a variety of shutters.

The right hand chamber has windows in the top and back and when used with a clear front window acts as a control chamber.