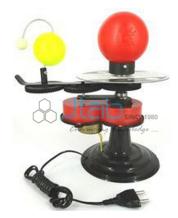

## **Description**

Day Night Model, Candle Type

It is a working model which shows how days and nights are formed when the earth rotates on its axis in front of the sun.

A candle is placed in front of the globe to mimic the scenario of earth rotation and sun's presence.