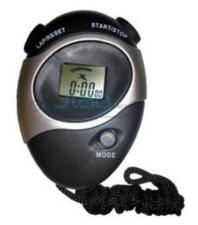

## Jain Laboratory Instruments

**Product Code . JL-ELA-5304** 

**Digital Stop Watch** 

## **Description**

Digital Stop Watch

Digital Stop watch are designed to record the timing and set a timer for the given experiments in the laboratory.

These digital watches have a start, stop and result buttons and comes installed with batteries.