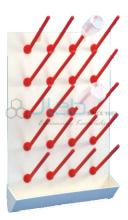

## **Draining Rack**

Draining rack provides an excellent option for post wash draining of tubes & bottles in the laboratory.

The back plate has 20 holes into which pegs are tightened with the help of screw nuts.

Bottom of the rack is provided with a tray which collects all the waste water drained down which can further be collected in a container via drain tube.

This draining rack does not rot, stain or rust.

Contact JLab Export for your Educational School Science Lab Equipments. We are best school science lab equipments suppliers in india, school science lab instruments, school science lab instruments exporter, school science lab instruments manufacturer, school scientific equipments, science educational equipment