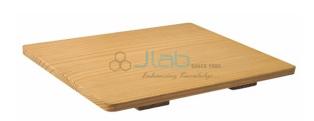

## **Description**

**Drawing Board** 

Drawing Boards are used to pin samples, specimens and diagram sheets to be studied.

It is made up soft yet quality wood so that pins can be inserted easily with a thumb only.

Different sizes are available.

Contact JLab Export for your Educational School Science Lab Equipments. We are best technical educational instruments supplier, technical institute lab equipments, technical lab equipments manufacturers, top lab equipments manufacturers, tvet lab equipment manufacturers, vocational training lab equipments manufacturers.