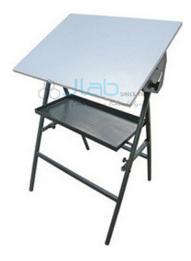

## **Drawing Board with Stand**

## **Description**

Drawing Board with Stand

A stand is given along with the drawing board.

The stand is made from sturdy steel.

It allows better demonstration of specimen, samples and project sheets in teaching laboratories.