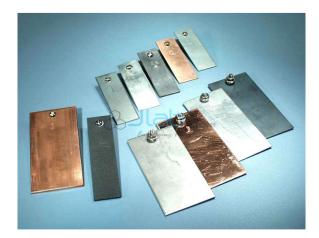

## **Description**

Electrode Set

Electrodes made from different metals are available to test the electric conductivity of the metals.

It comes in the complete set.

The set contains carbon, copper, lead and zinc electrodes.