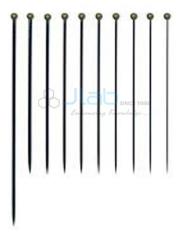

## **Entomological Pins**

## **Description**

**Entomological Pins** 

Entomological pins are made from superior quality stainless steel.

Entomological pins are used to pin insects and other miniature specimens for observation purposes.

The pins have metal head of different colors.

Contact JLab Export for your Educational School Science Lab Equipments. We are best high school maths lab kit manufacturers, high school physics lab equipment, high school science kits exporters, high school science lab equipment manufacturers, high, school science lab equipments suppliers.