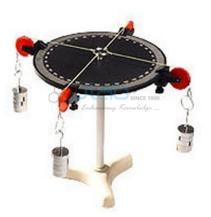

## Description

Force Table

For verifying the laws of triangle, parallelogram and polygon of forces, the force table is used.

This consists of machined aluminium table 40 cm in diameter.

Its raised rim has a scale, graduated in 360 degree, mounted on vertical support rod based provided with levelling screws.

Body under study is a ring in center of the table fastened by cords passing over four pulleys, attached with the table.

Complete with four pulleys, four weight hangers, twelve weights

2 x 10 gm

2 x 20 gm