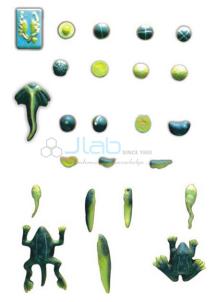

## **Description**

Frog Development Model

This frog development displays the life cycle of a frog from an to an adult frog.

Set of 24 models showing the various stages of the development of frog, from egg to adult.

On wooden board.

Numbered with the english key car.

Contact JLab Export for your Educational School Science Lab Equipments. We are best high school maths lab kit manufacturers, high school physics lab equipment, high school science kits exporters, high school science lab equipment, high school science lab equipment manufacturers, high, school science lab equipments suppliers.