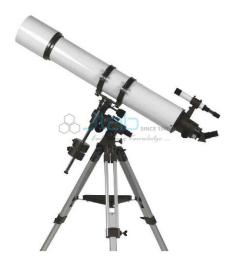

## **Astronomical Telescope**

## **Description**

Astronomical Telescope

Astronomical Telescope is a simple model which produces an inverted image.

Comprises a plano - convex lens 38mm focal length, mounted in a tube 400 X 50mm dia.

A double convex lens 50mm dia, 500mm focal length and mounted in a tube 400 X 55mm dia approximately.

The small tube is located in a largr tube by means of foam plastic rings, for effective sliding.

Contact JLab Export for your Educational School Science Lab Equipments. We are best indian biology lab equipments, lab equipment exporters, lab equipments exporter, lab equipments manufacturers, lab instruments manufacturers, laboratory equipment dealer.