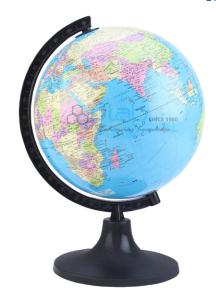

## Globe

Three dimensional spherical model of the earth, desktop type is available.

The political division of the earth has been printed clearly with easily readable texts.

The earth globe comes in several sizes.