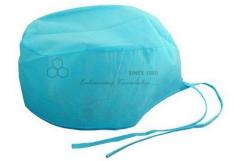

## **Description**

Disposable Surgeon Cap

Surgeon cap (Male/ Female) made of Green/Light blue/ White color cotton cloth fast color.

Surgeon cap (Male/ Female) made of Green/Light blue/ White color casement cloth fast color.

Good quality disposable surgeon caps available.

It is used in laboratories and medical institutions to cover up head while performing various tasks to avoid hair falling and contact with contaminants.

Contact JLab Export for your Educational School Science Lab Equipments. We are best school science lab equipments suppliers in india, school science lab instruments, school science lab instruments exporter, school science lab instruments manufacturer, school scientific equipments, science educational equipment.