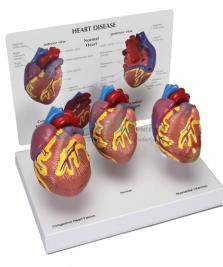

## **Human Heart Disease Model**

## Description

Human Heart Disease Model

Three 2-part, 1/2x life-size models of the human heart on 1 base.

Each heart depicts 1 of the following:

Anatomy of a normal heart.

The effects of congestive heart failure.

The effects of myocardial infarction.

Includes a full-color, double-sided, illustrated key card.

Approximate sizes (without base), 4 x 2-1/4 x 1-3/4".

Contact JLab Export for your Educational School Science Lab Equipments. We are best technical educational instruments supplier, technical institute lab equipments, technical lab equipments manufacturers, top lab equipments manufacturers, tvet lab equipment manufacturers, vocational training lab equipments manufacturers.