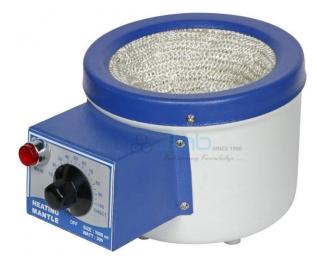

## **Description**

**Heating Mantle** 

We provide high performance Heating Mantle surface that is suitable for various capacities of flasks.

These Mantle are Ideal for laboratory heating device and are used for distillation, digestion and extraction processes.

This mantle withstands high temperature up to 350° C.

The body of the mantle is spun one piece from non rusting Aluminum duly staving painted.

Our mantles are available at the most affordable prices and can be customized in terms of sizes & designs as per the specific.