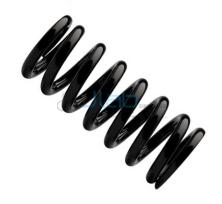

## Jain Laboratory Instruments

**Product Code . JL-ELA-5349** 

**Helical Spring** 

## **Description**

**Helical Spring** 

We are the leading manufacturer of Helical Spring.

They are usually coiled at a constant diameter, though they can be coiled in other needed forms such as conical, concave (barrel), convex (hourglass), or various combinations of these.

Compression springs are used to resist force and/or store energy, depending upon the application.

Contact JLab Export for your Educational School Science Lab Equipments. We are best school lab equipment supplier, school lab equipments, school lab equipments export, school lab equipments manufacturers, school lab equipments manufacturers in india.